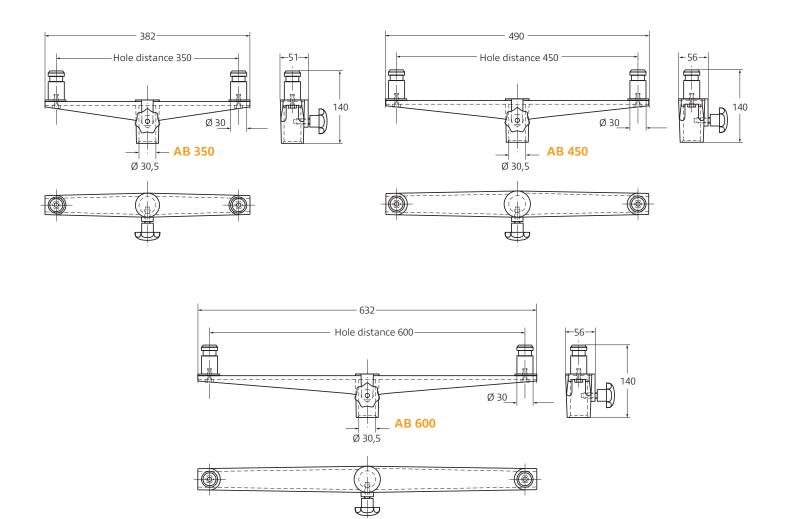

## **SUPPORTING BRIDGES AB 350 > AB 450 > AB 600**

## WITH CENTERING ACCORDING TO DIN 14 640

| Supporting bridges | made of die cast aluminium, black, powder-coated,                                               |
|--------------------|-------------------------------------------------------------------------------------------------|
|                    | 2 aluminium bolts 30 mm acc. to DIN 14640, with star screw                                      |
|                    |                                                                                                 |
| AB 350             | for 2 floodlights BS 1000, weight 0.8 kg                                                        |
|                    |                                                                                                 |
| AB 450             | for 2 floodlights LED 90, LED 130, LED 180, BS 1000 or FS 1000, weight 1.3 kg                   |
|                    |                                                                                                 |
| AB 600             | for 2 floodlights LED 90, LED 130, LED 180, HS 1500, BS 1000, FS 1000 or FS 1500, weight 1.5 kg |
|                    |                                                                                                 |
|                    | The respective floodlights can be rotated by 360° without obstructing each other                |
|                    |                                                                                                 |
|                    |                                                                                                 |
|                    |                                                                                                 |