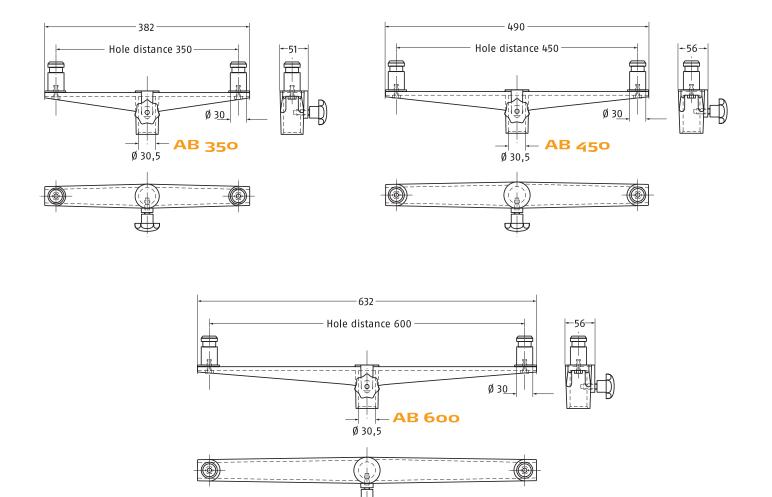

## **SUPPORTING BRIDGES AB 350 > AB 450 > AB 600**

## WITH CENTERING ACCORDING TO DIN 14 640

| Supporting bridges | made of die cast aluminium, black, powder-coated,                                               |
|--------------------|-------------------------------------------------------------------------------------------------|
|                    | 2 aluminium bolts 30 mm acc. to DIN 14640, with star screw                                      |
|                    |                                                                                                 |
| AB 350             | for 2 floodlights BS 1000, weight 0.8 kg                                                        |
|                    |                                                                                                 |
| AB 450             | for 2 floodlights LED 90, LED 130, LED 180, BS 1000 or FS 1000, weight 1.3 kg                   |
|                    |                                                                                                 |
| AB 600             | for 2 floodlights LED 90, LED 130, LED 180, HS 1500, BS 1000, FS 1000 or FS 1500, weight 1.5 kg |
|                    |                                                                                                 |
|                    | The respective floodlights can be rotated by 360° without obstructing each other                |
|                    |                                                                                                 |
|                    |                                                                                                 |
|                    |                                                                                                 |